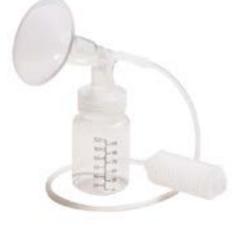

### **Breast milk collection set**

beldico manufactures approved Mermaid breast pump accessories for both hospital and domestic use.

The breast shields come in different sizes to accommodate the various sizes and shapes of nipples and areolas.

All breast milk collection sets fit any beldico feeding bottles. All material used to manufacture the accessories coming in contact with breast milk are food grade, latex free and BPA / DEHP free.

#### The breast milk collection sets contain a complete set of

- Breast shield (22, 24, 27, 30 or 36 mm)
- Feeding bottle
- Valve
- Bellow
- 100 cm silicone tube

beldico is a leader in specific feeding devices for newborns. beldico develops and manufactures medical devices for the nutrition of babies.