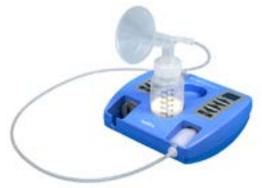

#### The breast milk collection sets contain a complete set of

- Breast shield (22, 24, 27, 30 or 36 mm)
- Feeding bottle
- Valve
- Bellow
- 100 cm silicone tube

beldico is a leader in specific feeding devices for newborns. beldico develops and manufactures medical devices for the nutrition of babies.

#### **Breast pump**

Breastfeeding is the natural way to support the growth and development of your baby. World Health Organisation (WHO) advises exclusive breastfeeding for the first 6 months as the best way to give a newborn a great start in life. **beldico** wants to help mothers give their baby the best nutrition possible by offering a user-friendly breast pump, the Mermaid.

#### • Easy to use

The unique milk collection set is easy to install by fixing the bellow effortlessly to the external piston of the Mermaid breast pump, with no additional actions required.

As soon as the machine is operating, the pumping action starts with the gentle stimulation phase to encourage the milk let-down. Subsequently, the Mermaid breast pump smoothly switches from the stimulation to the expression phase.