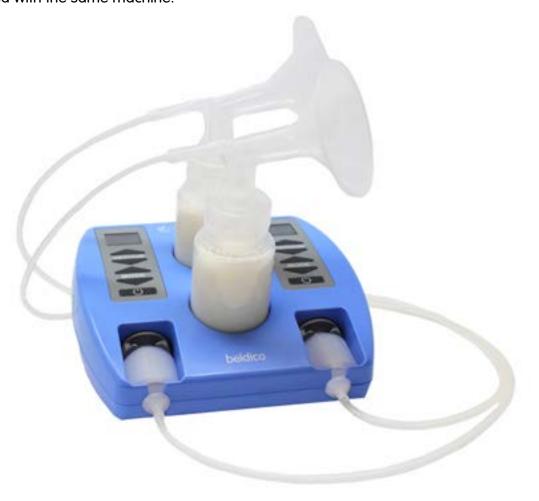

## 3 Mermaid

#### **Breast pump**

Breastfeeding is the natural way to support the growth and development of your baby. World Health Organisation (WHO) advises exclusive breastfeeding for the first 6 months as the best way to give a newborn a great start in life. **beldico** wants to help mothers give their baby the best nutrition possible by offering a user-friendly breast pump, the Mermaid.

#### Convenient and efficient

Due to the patented dual-motor breast The Mermaid breast pump can be used pump technology, the Mermaid works for both single and double pumping. at low noise level. There are no vibrating Simultaneous pumping of both breasts

> There is no loss of vacuum in case of dual pumping compared to single pumping, making the Mermaid pumping

In addition, the Mermaid breast pump is very convenient due to the independent setting possibilities for each breast, With the embedded dual bottle holders, while different sizes of breast shields the Mermaid holds the beldico feeding (22, 24, 27, 30 or 36 mm) will provide a bottles upright on top of the pump, good fit for greater comfort and better milk flow.